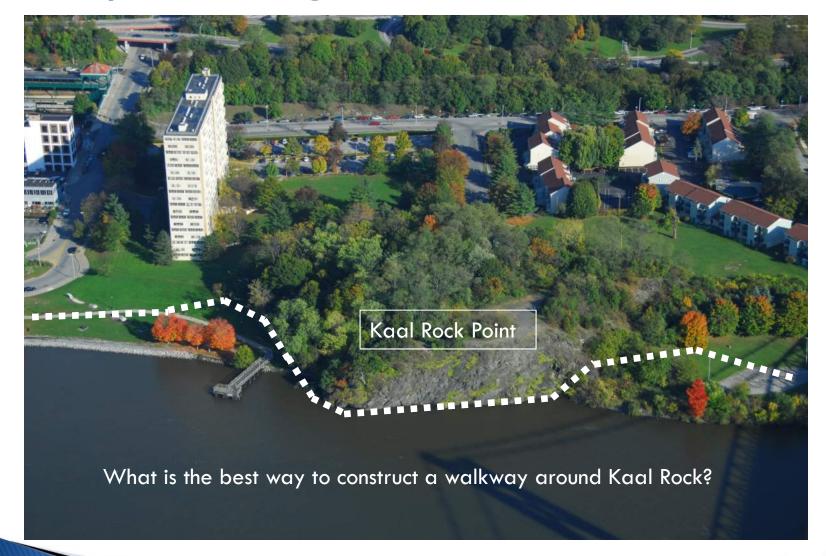

DOS Task 12 (Task 1.6)

Project: Poughkeepsie Waterfront - Main Street Corridor

This document was prepared for the Department of State Division of Coastal Resources, State of New York with funds provided under Title 11 of the Environmental Protection Fund. DOS #: C006572

January 30, 2012











**Poughkeepsie Waterfront Redevelopment Strategy** 



Project funding generously provided by the Dyson Foundation with administrative support from the Community Foundation of Dutchess County.





Source: Poughkeepsie Waterfront Redevelopment Strategy

M COMPANIES





















































#### Over Rock Approach

- Partially Feasible
- Difficult to provide an universal walkway that is accessible to all.
- Limits User Experience



Source: Morris Associates

















#### Over Water Approach

- Feasible
  - Provides an universal walkway that is accessible to all.
  - Allows User to Experience both river and rock face
  - Better utilizes public spaces
  - Need to construct walkway over Hudson River
  - Concept Level

Source: Morris Associates



















#### **Pros**

- Low up-front costs
- Easy to construct

#### Cons

- Seasonal Use Only
- Long-Term Costs



- Year-round use
- Simple Design

- Environmental Issues
- ► Flood / Ice Issues
- Natural Habitat Issues



SUSPENDED BOARDWALK

Source: Morris Associates

- Year-round Use
- Above Flood and Ice
- Less Permitting Issues
- Less Disturbance to River



Disturbance to Rock Face









#### **Pros**

- Low up-front costs
- Easy to construct

#### Cons

- Seasonal Use Only
- Long-Te