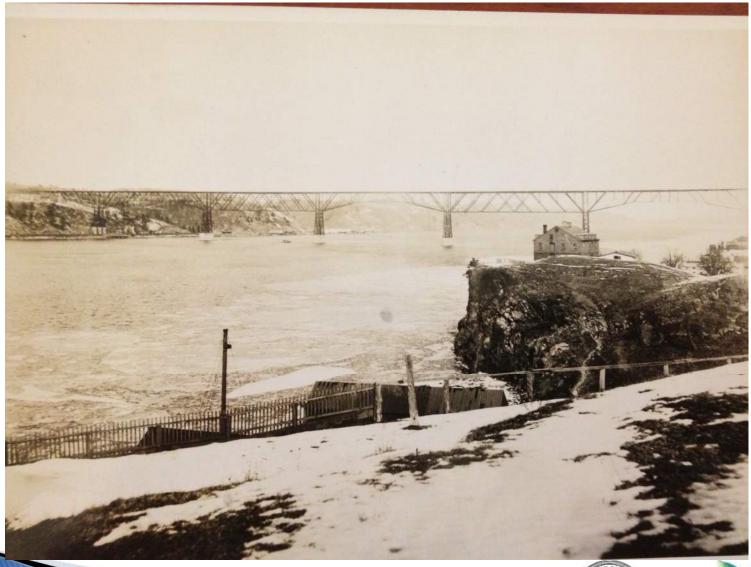

Walkway Design
- Public Space Concepts
- Questions and Answer Period
- Community Feedback Session
- Closing Remarks and Next Steps

















Prepared by:













Prepared by:

1544

DOS Task 12 (Task 1.6)

Project: Poughkeepsie Waterfront - Main Street Corridor

This document was prepared for the Department of State Division of Coastal Resources, State of New York with funds provided under Title 11 of the Environmental Protection Fund. DOS #: C006572

January 30, 2012











**Poughkeepsie Waterfront Redevelopment Strategy** 



Project funding generously provided by the Dyson Foundation with administrative support from the Community Foundation of Dutchess County.





Source: Poughkeepsie Waterfront Redevelopment Strategy

M COMPANIES





















































#### Over Rock Approach

- Partially Feasible
- Difficult to provide an universal walkway that is accessible to all.
- Limits User Experience



Source: Morris Associates

















#### Over Water Approach

- Feasible
  - Provides an universal walkway that is accessible to all.
  - Allows User to Experience both river and rock face
  - Better utilizes public spaces
  - Need to construct walkway over Hudson River
  - Concept Level

Source: Morris Associates



















#### **Pros**

- Low up-front costs
- Easy to construct

#### Cons

- Seasonal Use Only
- Long-Term Costs



- Year-round use
- Simple Design

- Environmental Issues
- ► Flood / Ice Issues
- Natural Habitat Issues



SUSPENDED BOARDWALK

Source: Morris Associates

- Year-round Use
- Above Flood a