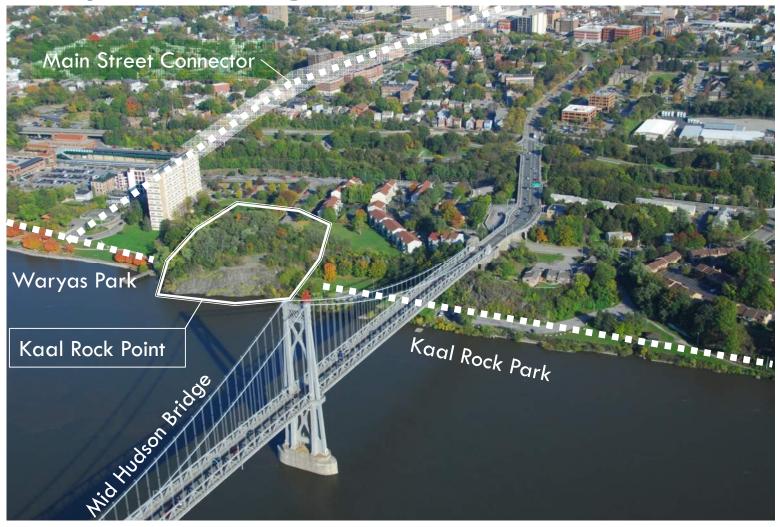

erview

- Project Background
- Walkway Design
- Public Space Concepts
- Questions and Answer Period
- Community Feedback Session
- Closing Remarks and Next Steps

















Prepared by:













Prepared by:

1544

DOS Task 12 (Task 1.6)

Project: Poughkeepsie Waterfront - Main Street Corridor

This document was prepared for the Department of State Division of Coastal Resources, State of New York with funds provided under Title 11 of the Environmental Protection Fund. DOS #: C006572

January 30, 2012











**Poughkeepsie Waterfront Redevelopment Strategy** 



Project funding generously provided by the Dyson Foundation with administrative support from the Community Foundation of Dutchess County.





Source: Poughkeepsie Waterfront Redevelopment Strategy

M COMPANIES





















































#### Over Rock Approach

- Partially Feasible
- Difficult to provide an universal walkway that is accessible to all.
- Limits User Experience



Source: Morris Associates

















#### Over Water Approach

- Feasible
  - Provides an universal walkway that is accessible to all.
  - Allows User to Experience both river and rock face
  - Better utilizes public spaces
  - Need to construct walkway over Hudson River
  - Concept Level

Source: Morris Associates



















#### **Pros**

- Low up-front costs
- Easy to construct

#### Cons

- Seasonal Use Only
- Long-Term Costs



- Year-round use
- Simple Design

- Environmental Issues
- ► Flood / Ice Issues
- Natural Habitat Issues



SUSPENDED BOARDWALK

Source: Morris Associates

-