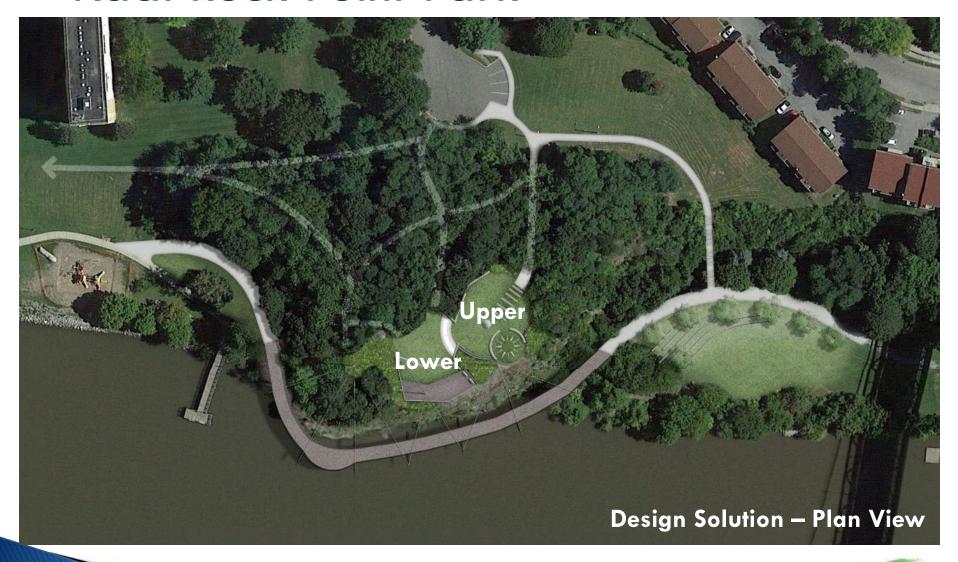

ce
- Less Permitting Issues
- Less Disturbance to River





























## Walkway Design









#### What is Kaal Rock Point?











## Concept 1 -Cantilevered Walkway

#### **Pros**

No physical or visual impact to top of rock

#### <u>Cost</u>

**\$\$\$\$\$** 



- Permanent Disturbance to face of rock
- Visual impact from water level
- Heavier Structural System Required







## Concept 2 – Suspended Walkway









## Concept 3 -Hybrid Walkway



Double mobilization for two systems







## Concept 2 – Suspended Walkway























#### **Objectives / Themes:**

- 1. "Soft Footprint"
- 2. Nautical Theme





#### Kaal Rock Point Park - Precedents



















#### Kaal Rock Point Park - Precedents















































































#### Questions?