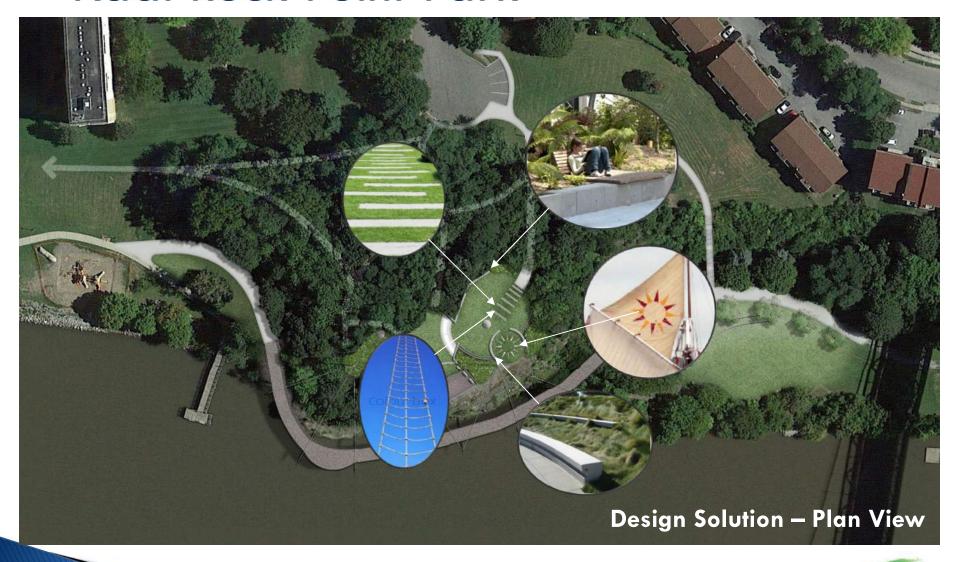

s Permitting Issues
- Less Disturbance to River





























## Walkway Design









#### What is Kaal Rock Point?











## Concept 1 -Cantilevered Walkway

#### **Pros**

No physical or visual impact to top of rock

#### <u>Cost</u>

**\$\$\$\$\$** 



- Permanent Disturbance to face of rock
- Visual impact from water level
- Heavier Structural System Required







## Concept 2 – Suspended Walkway









## Concept 3 -Hybrid Walkway



Double mobilization for two systems







## Concept 2 – Suspended Walkway























#### **Objectives / Themes:**

- 1. "Soft Footprint"
- 2. Nautical Theme





#### Kaal Rock Point Park - Precedents



















#### Kaal Rock Point Park - Precedents















































































#### Questions?