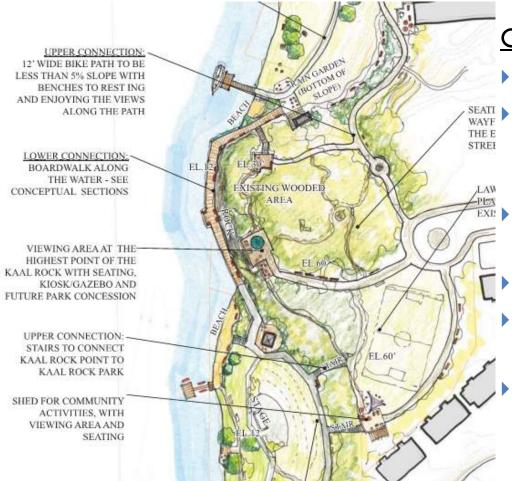

## Walkway Design

## Concept 1 -Cantilevered Walkway

## Concept 2 – Suspended Walkway

#### **Objectives / Themes:**

- 1. "Soft Footprint"
- 2. Nautical Theme