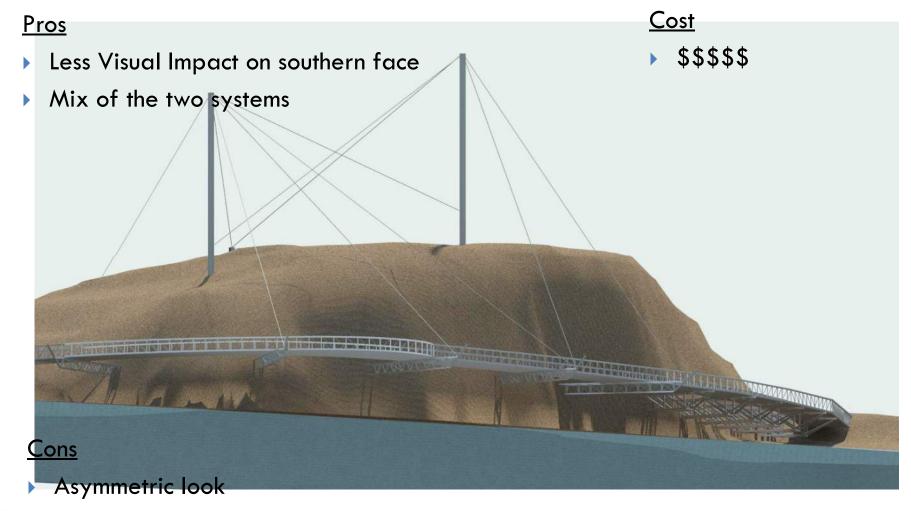

## Concept 3 -Hybrid Walkway

Double mobilization for two systems

#### <u>Cost</u>

**\$\$\$\$\$** 

- Permanent Disturbance to face of rock
- Visual impact from water level
- Heavier Structural System Required