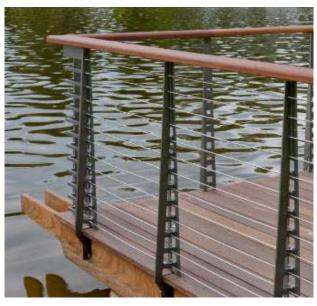

#### Cons

- Seasonal Use Only
- Long-Term Costs

- Year-round use
- Simple Design

- Environmental Issues
- ► Flood / Ice Issues
- Natural Habitat Issues

SUSPENDED BOARDWALK

Source: Morris Associates

- Year-round Use
- Above Flood and Ice
- Less Permitting Issues
- Less Disturbance to River

SUSPENDED BOARDWALK

Source: Morris Associates

- Year-round Use
- Above Flood and Ice
- Less Permitting Issues
- Less Disturbance to River