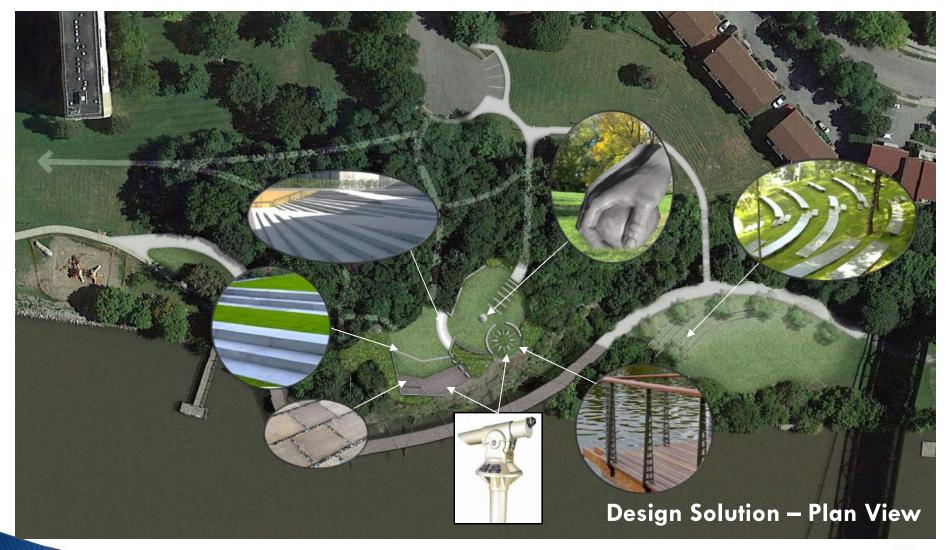

ting Issues
- Less Disturbance to River





























## Walkway Design









#### What is Kaal Rock Point?











## Concept 1 -Cantilevered Walkway

#### **Pros**

No physical or visual impact to top of rock

#### <u>Cost</u>

**\$\$\$\$\$** 



- Permanent Disturbance to face of rock
- Visual impact from water level
- Heavier Structural System Required







## Concept 2 – Suspended Walkway









## Concept 3 -Hybrid Walkway



Double mobilization for two systems







## Concept 2 – Suspended Walkway























#### **Objectives / Themes:**

- 1. "Soft Footprint"
- 2. Nautical Theme





#### Kaal Rock Point Park - Precedents



















#### Kaal Rock Point Park - Precedents















































































#### Questions?