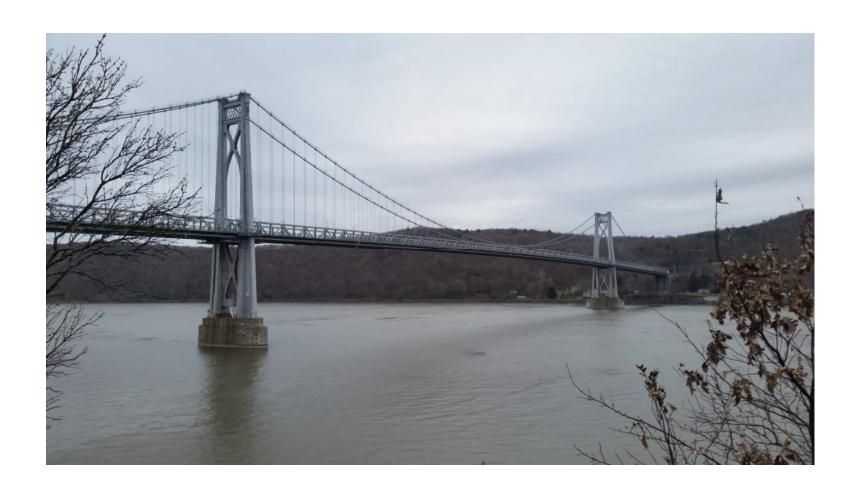

ground
- Walkway Design
- Public Space Concepts
- Questions and Answer Period
- Community Feedback Session
- Closing Remarks and Next Steps

















Prepared by:













Prepared by:

1544

DOS Task 12 (Task 1.6)

Project: Poughkeepsie Waterfront - Main Street Corridor

This document was prepared for the Department of State Division of Coastal Resources, State of New York with funds provided under Title 11 of the Environmental Protection Fund. DOS #: C006572

January 30, 2012











**Poughkeepsie Waterfront Redevelopment Strategy** 



Project funding generously provided by the Dyson Foundation with administrative support from the Community Foundation of Dutchess County.





Source: Poughkeepsie Waterfront Redevelopment Strategy

M COMPANIES





















































#### Over Rock Approach

- Partially Feasible
- Difficult to provide an universal walkway that is accessible to all.
- Limits User Experience



Source: Morris Associates

















#### Over Water Approach

- Feasible
  - Provides an universal walkway that is accessible to all.
  - Allows User to Experience both river and rock face
  - Better utilizes public spaces
  - Need to construct walkway over Hudson River
  - Concept Level

Source: Morris Associates



















#### **Pros**

- Low up-front costs
- Easy to construct

#### Cons

- Seasonal Use Only
- Long-Term Costs



- Year-round use
- Simple Design

- Environmental Issues
- ► Flood / Ice Issues
- Natural Habitat Issues



SUSPENDED BOARDWALK

Source: Morris Associates

- Year-round Use
- Above