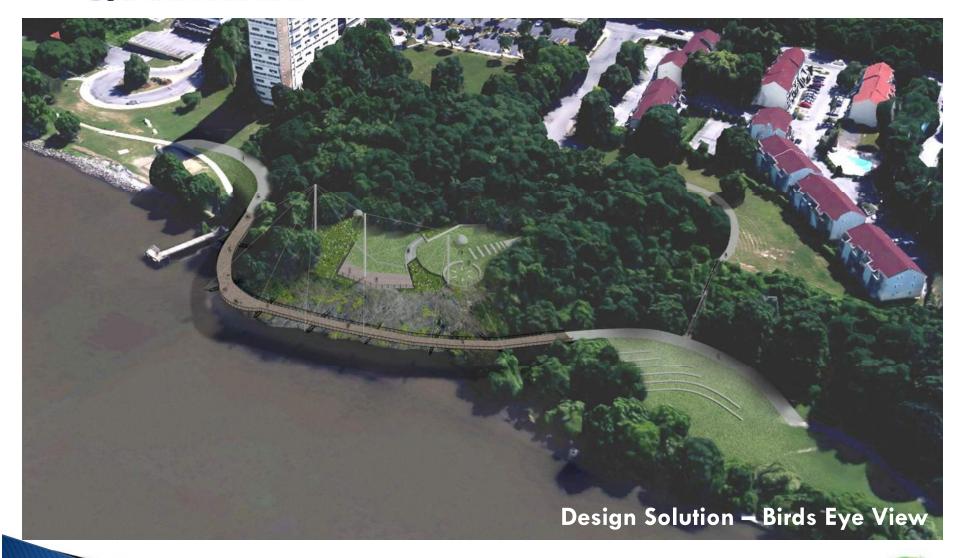

## Walkway Design

#### What is Kaal Rock Point?

#### **Objectives / Themes:**

- 1. "Soft Footprint"
- 2. Nautical Theme