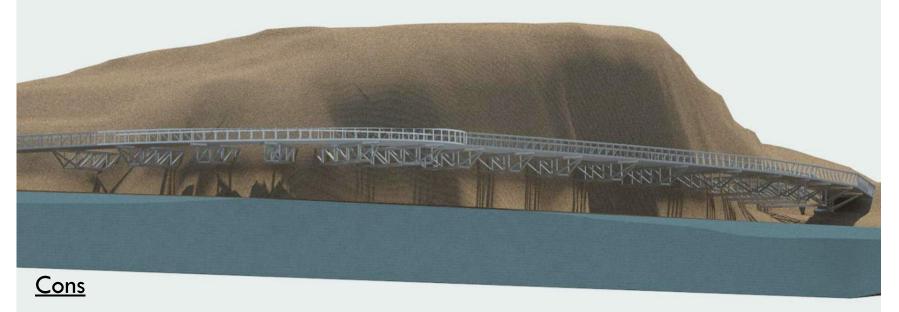

## Concept 1 -Cantilevered Walkway

#### **Pros**

No physical or visual impact to top of rock

#### <u>Cost</u>

**\$\$\$\$\$** 

- Permanent Disturbance to face of rock
- Visual impact from water level
- Heavier Structural System Required

Disturbance to Rock Face