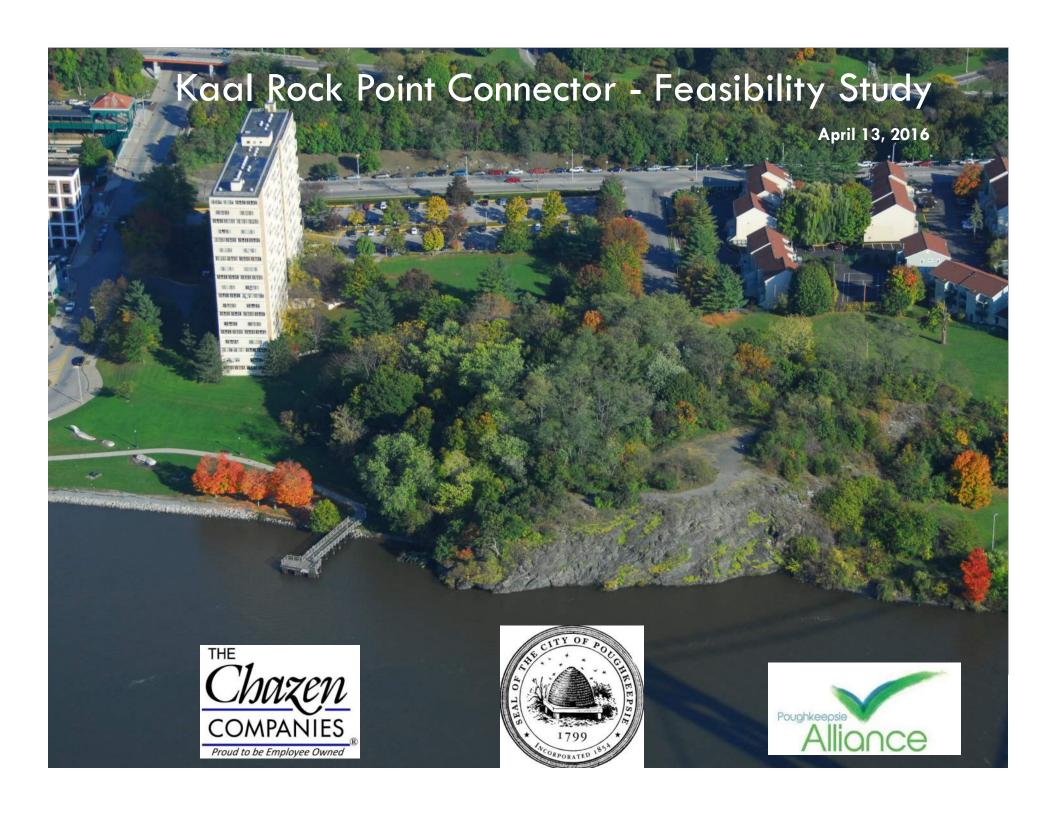

Project: Poughkeepsie Waterfront - Main Street Corridor

This document was prepared for the Department of State Division of Coastal Resources, State of New York with funds provided under Title 11 of the Environmental Protection Fund. DOS #: C006572

January 30, 2012

**Poughkeepsie Waterfront Redevelopment Strategy** 

Project funding generously provided by the Dyson Foundation with administrative support from the Community Foundation of Dutchess County.