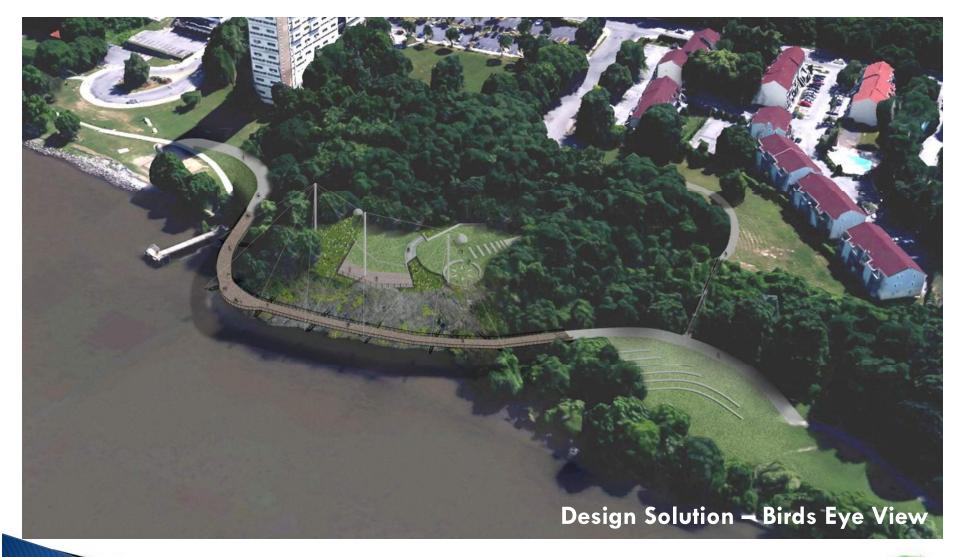

#### What is Kaal Rock Point?

## Concept 1 -Cantilevered Walkway

## Concept 2 – Suspended Walkway