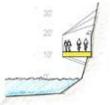

#### Over Rock Approach

- Partially Feasible
- Difficult to provide an universal walkway that is accessible to all.
- Limits User Experience

Source: Morris Associates

#### Over Water Approach

- Feasible
  - Provides an universal walkway that is accessible to all.
  - Allows User to Experience both river and rock face
  - Better utilizes public spaces
  - Need to construct walkway over Hudson River
  - Concept Level