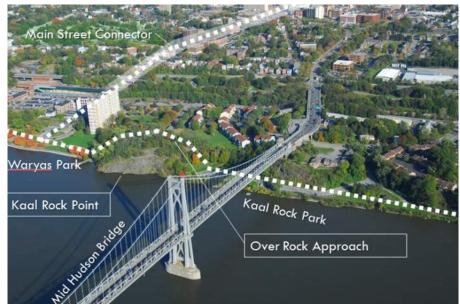

#### Over Rock Approach

- Partially Feasible
- Difficult to provide an universal walkway that is accessible to all.
- Limits User Experience

Source: Morris Associates

#### Over Water Approach

- Feasible
  - Provides an universal walkway that is accessible to all.
  - Allows User to Experience both river and rock face
  - Better utilizes public spaces
  - Need to construct walkway over Hudson River
  - Concept Level

#### What is Kaal Rock Point?