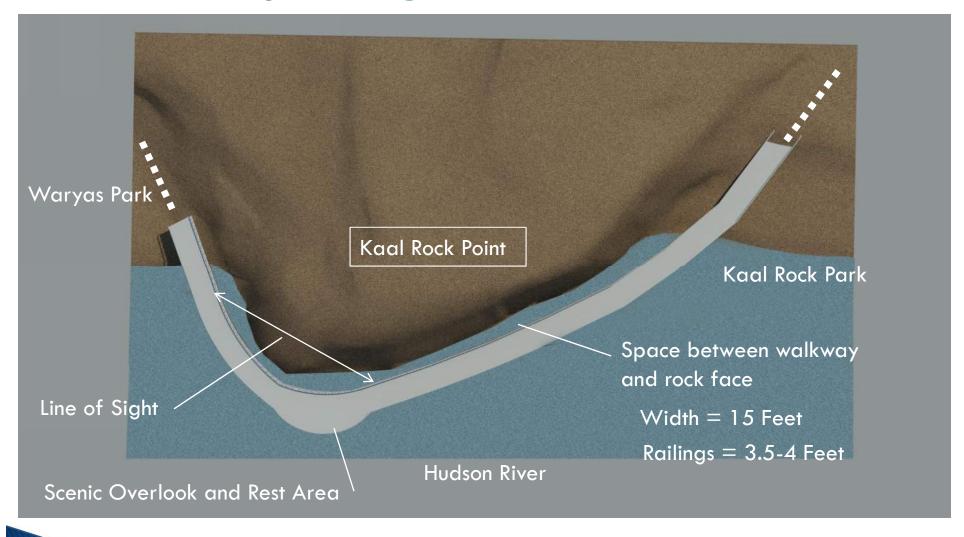

uct

#### Cons

- Seasonal Use Only
- Long-Term Costs



- Year-round use
- Simple Design

- Environmental Issues
- ► Flood / Ice Issues
- Natural Habitat Issues



SUSPENDED BOARDWALK

Source: Morris Associates

- Year-round Use
- Above Flood and Ice
- Less Permitting Issues
- Less Disturbance to River



Disturbance to Rock Face









#### **Pros**

- Low up-front costs
- Easy to construct

#### Cons

- Seasonal Use Only
- Long-Term Costs



- Year-round use
- Simple Design

- Environmental Issues
- ► Flood / Ice Issues

More Expensive

Natural Habitat Issues

Disturbance to Rock Face

FIXED PIER



SUSPENDED BOARDWALK

Source: Morris Associates

- Year-round Use
- Above Flood and Ice
- Less Permitting Issues
- Less Disturbance to River





























## Walkway Design









#### What is Kaal Rock Point?











## Concept 1 -Cantilevered Walkway

#### **Pros**

No physical or visual impact to top of rock

#### <u>Cost</u>

**\$\$\$\$\$** 



- Permanent Disturbance to face of rock
- Visual impact from water level
- Heavier Structural System Required







## Concept 2 – Suspended Walkway









## Concept 3 -Hybrid Walkway



Double mobilization for two systems







## Concept 2 – Suspended Walkway























#### **Objectives / Themes:**

- 1. "Soft Footprint"
- 2. Nautical Theme





#### Kaal Rock Point Park - Precedents



















#### Kaal Rock Point Park - Precedents















































































#### Questions?