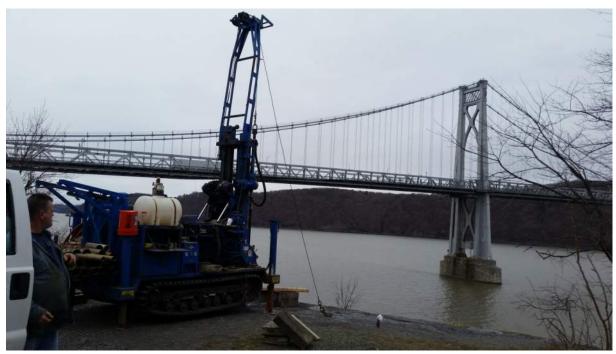

ong-Term Costs



- Year-round use
- Simple Design

- Environmental Issues
- ► Flood / Ice Issues
- Natural Habitat Issues



SUSPENDED BOARDWALK

Source: Morris Associates

- Year-round Use
- Above Flood and Ice
- Less Permitting Issues
- Less Disturbance to River



Disturbance to Rock Face









#### **Pros**

- Low up-front costs
- Easy to construct

#### Cons

- Seasonal Use Only
- Long-Term Costs



- Year-round use
- Simple Design

- Environmental Issues
- ► Flood / Ice Issues

More Expensive

Natural Habitat Issues

Disturbance to Rock Face

FIXED PIER



SUSPENDED BOARDWALK

Source: Morris Associates

- Year-round Use
- Above Flood and Ice
- Less Permitting Issues
- Less Disturbance to River





























## Walkway Design









#### What is Kaal Rock Point?











## Concept 1 -Cantilevered Walkway

#### **Pros**

No physical or visual impact to top of rock

#### <u>Cost</u>

**\$\$\$\$\$** 



- Permanent Disturbance to face of rock
- Visual impact from water level
- Heavier Structural System Required







## Concept 2 – Suspended Walkway









## Concept 3 -Hybrid Walkway



Double mobilization for two systems







## Concept 2 – Suspended Walkway























#### **Objectives / Themes:**

- 1. "Soft Footprint"
- 2. Nautical Theme





#### Kaal Rock Point Park - Precedents



















#### Kaal Rock Point Park - Precedents















































































#### Questions?