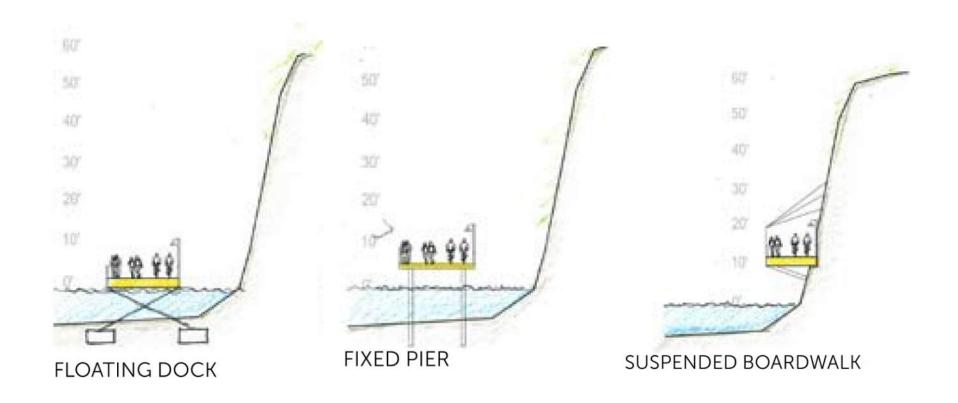

#### **Pros**

- Low up-front costs
- Easy to construct

#### Cons

- Seasonal Use Only
- Long-Term Costs

- Year-round use
- Simple Design

- Environmental Issues
- ► Flood / Ice Issues
- Natural Habitat Issues

SUSPENDED BOARDWALK

Source: Morris Associates

- Year-round Use
- Above Flood and Ice
- Less Permitting Issues
- Less Disturbance to River