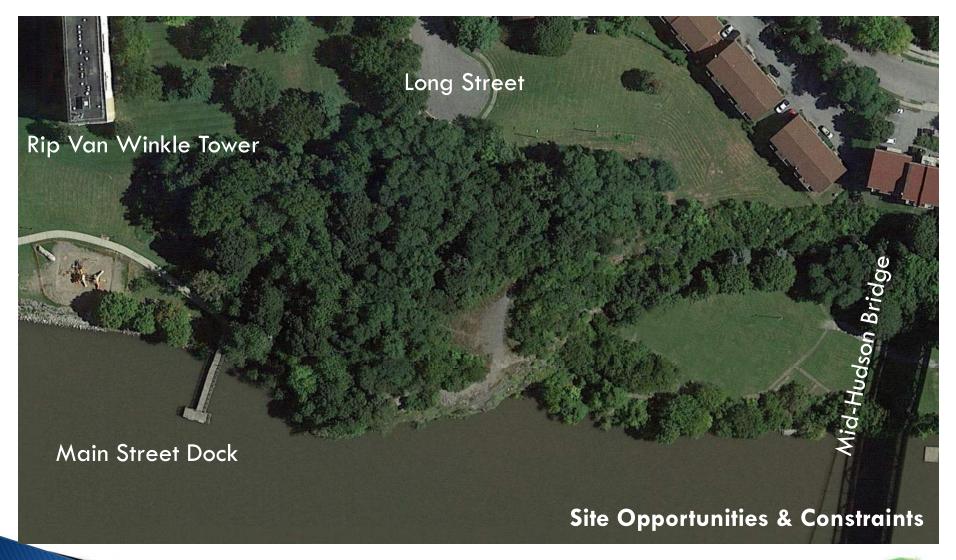

ar-round Use
- Above Flood and Ice
- Less Permitting Issues
- Less Disturbance to River





























## Walkway Design









#### What is Kaal Rock Point?











## Concept 1 -Cantilevered Walkway

#### **Pros**

No physical or visual impact to top of rock

#### <u>Cost</u>

**\$\$\$\$\$** 



- Permanent Disturbance to face of rock
- Visual impact from water level
- Heavier Structural System Required







## Concept 2 – Suspended Walkway









## Concept 3 -Hybrid Walkway



Double mobilization for two systems







## Concept 2 – Suspended Walkway























#### **Objectives / Themes:**

- 1. "Soft Footprint"
- 2. Nautical Theme





#### Kaal Rock Point Park - Precedents



















#### Kaal Rock Point Park - Precedents















































































#### Questions?