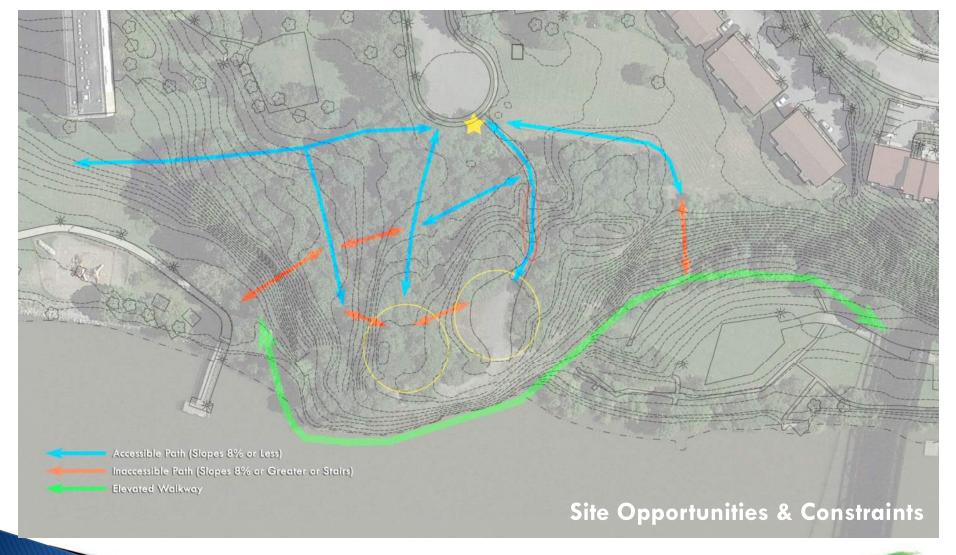

bove Flood and Ice
- Less Permitting Issues
- Less Disturbance to River





























## Walkway Design









#### What is Kaal Rock Point?











## Concept 1 -Cantilevered Walkway

#### **Pros**

No physical or visual impact to top of rock

#### <u>Cost</u>

**\$\$\$\$\$** 



- Permanent Disturbance to face of rock
- Visual impact from water level
- Heavier Structural System Required







## Concept 2 – Suspended Walkway









## Concept 3 -Hybrid Walkway



Double mobilization for two systems







## Concept 2 – Suspended Walkway























#### **Objectives / Themes:**

- 1. "Soft Footprint"
- 2. Nautical Theme





#### Kaal Rock Point Park - Precedents



















#### Kaal Rock Point Park - Precedents















































































#### Questions?