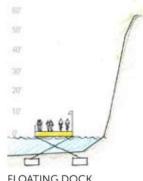

#### **Pros**

- Low up-front costs
- Easy to construct

#### Cons

- Seasonal Use Only
- Long-Term Costs

- Year-round use
- Simple Design

- Environmental Issues
- ► Flood / Ice Issues

More Expensive

Natural Habitat Issues

Disturbance to Rock Face

FIXED PIER