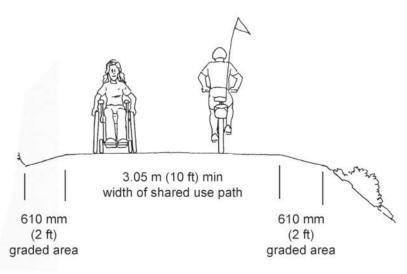

#### Over Water Approach

- Feasible
  - Provides an universal walkway that is accessible to all.
  - Allows User to Experience both river and rock face
  - Better utilizes public spaces
  - Need to construct walkway over Hudson River
  - Concept Level