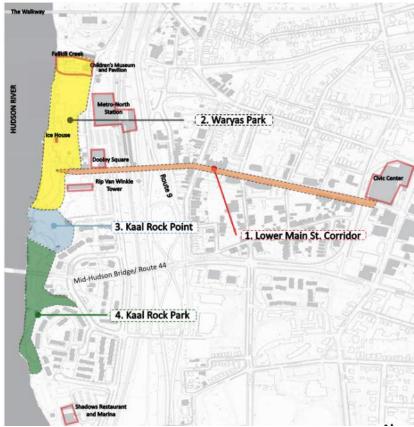

#### Overview

- Project Background
- Walkway Design
- Public Space Concepts
- Questions and Answer Period
- Community Feedback Session
- Closing Remarks and Next Steps

















Prepared by:













Prepared by:

1544

DOS Task 12 (Task 1.6)

Project: Poughkeepsie Waterfront - Main Street Corridor

This document was prepared for the Department of State Division of Coastal Resources, State of New York with funds provided under Title 11 of the Environmental Protection Fund. DOS #: C006572

January 30, 2012











**Poughkeepsie Waterfront Redevelopment Strategy** 



Project funding generously provided by the Dyson Foundation with administrative support from the Community Foundation of Dutchess County.





Source: Poughkeepsie Waterfront Redevelopment Strategy

M COMPANIES





















































#### Over Rock Approach

- Partially Feasible
- Difficult to provide an universal walkway that is accessible to all.
- Limits User