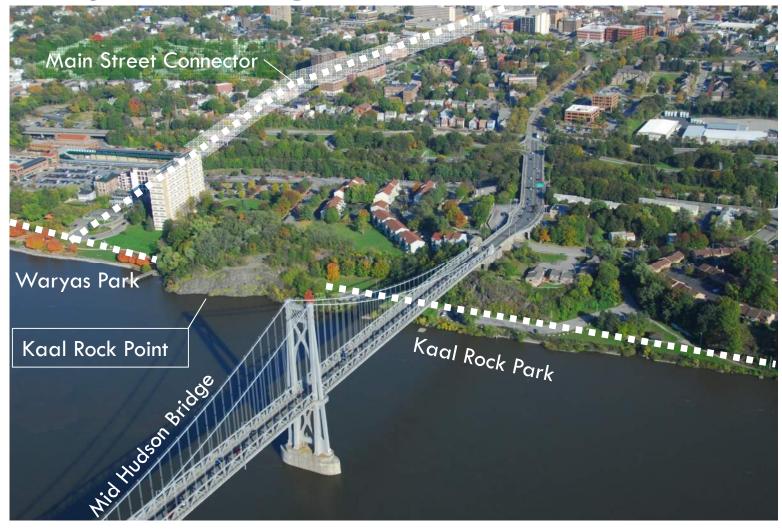

## Concept 1 -Cantilevered Walkway

## Concept 2 – Suspended Walkway

## Concept 3 -Hybrid Walkway

Double mobilization for two systems