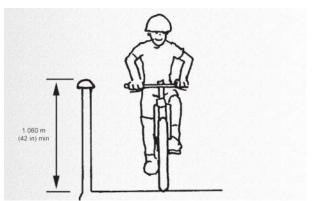

#### Over Water Approach

- Feasible
  - Provides an universal walkway that is accessible to all.
  - Allows User to Experience both river and rock face
  - Better utilizes public spaces
  - Need to construct walkway over Hudson River
  - Concept Level