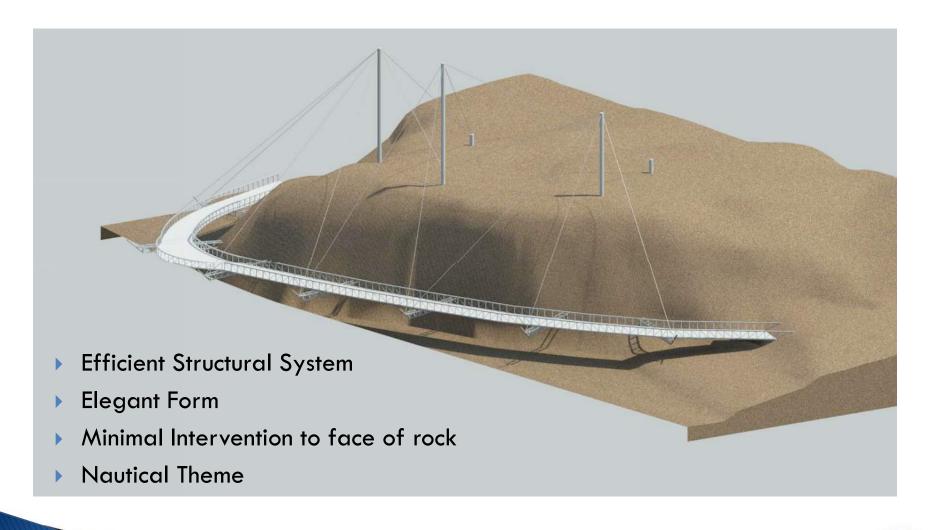

## Concept 2 – Suspended Walkway

#### **Objectives / Themes:**

- 1. "Soft Footprint"
- 2. Nautical Theme