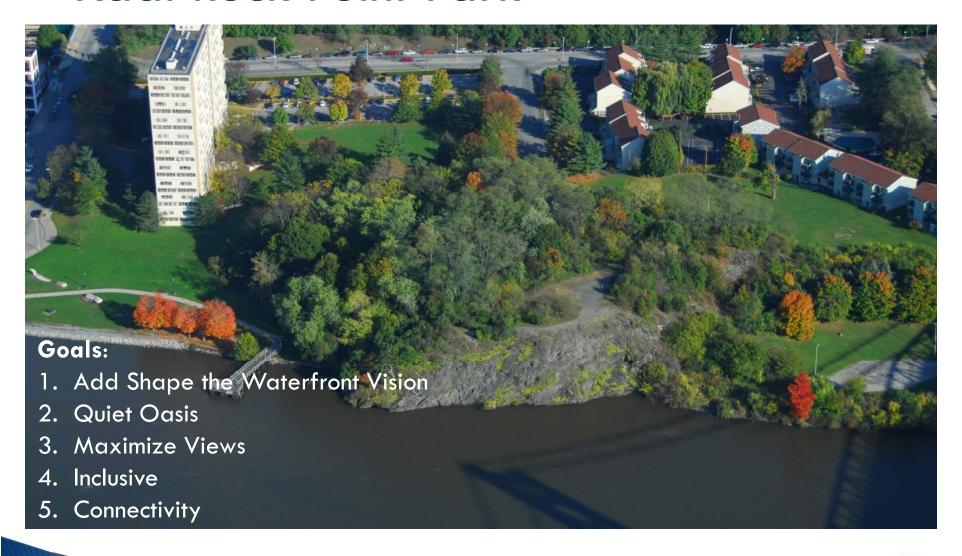

round use
- Simple Design

- Environmental Issues
- ► Flood / Ice Issues

More Expensive

Natural Habitat Issues

Disturbance to Rock Face

FIXED PIER



SUSPENDED BOARDWALK

Source: Morris Associates

- Year-round Use
- Above Flood and Ice
- Less Permitting Issues
- Less Disturbance to River





























## Walkway Design









#### What is Kaal Rock Point?











## Concept 1 -Cantilevered Walkway

#### **Pros**

No physical or visual impact to top of rock

#### <u>Cost</u>

**\$\$\$\$\$** 



- Permanent Disturbance to face of rock
- Visual impact from water level
- Heavier Structural System Required







## Concept 2 – Suspended Walkway









## Concept 3 -Hybrid Walkway



Double mobilization for two systems







## Concept 2 – Suspended Walkway























#### **Objectives / Themes:**

- 1. "Soft Footprint"
- 2. Nautical Theme





#### Kaal Rock Point Park - Precedents



















#### Kaal Rock Point Park - Precedents















































































#### Questions?