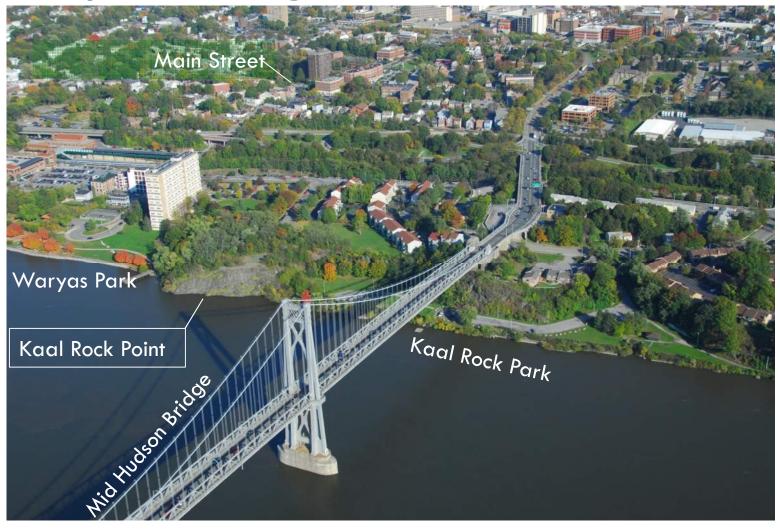

### Overview

- Project Background
- Walkway Design
- Public Space Concepts
- Questions and Answer Period
- Community Feedback Session
- Closing Remarks and Next Steps

















Prepared by:













Prepared by:

1544

DOS Task 12 (Task 1.6)

Project: Poughkeepsie Waterfront - Main Street Corridor

This document was prepared for the Department of State Division of Coastal Resources, State of New York with funds provided under Title 11 of the Environmental Protection Fund. DOS #: C006572

January 30, 2012











**Poughkeepsie Waterfront Redevelopment Strategy** 



Project funding generously provided by the Dyson Foundation with administrative support from the Community Foundation of Dutchess County.





Source: Poughkeepsie Waterfront Redevelopment Strategy

M COMPANIES





















































#### Over Rock Approach

- Partially Feasible
- Difficult to provide an universal walkway that is accessible to all.
- Limits User Experience



Source: Morris Associates

















#### Over Water Approach

- Feasible
  - Provides an universal walkway that is accessible to all.
  - Allows User to Experience both river and rock face
  - Better utilizes public spaces
  - Need to construct walkway over Hudson River
  - Concept Level

Source: Morris Associates



















#### **Pros**

- Low up-front costs
- Easy to construct

#### Cons

- Seasonal Use Only
- Long-Term Costs



- Year-round use
- Simple Design

- Environmental Issues
- ► Flood / Ice Issues
- Natural Habitat Issues



SUSPENDED BOARDWALK

Source: Morris Associat