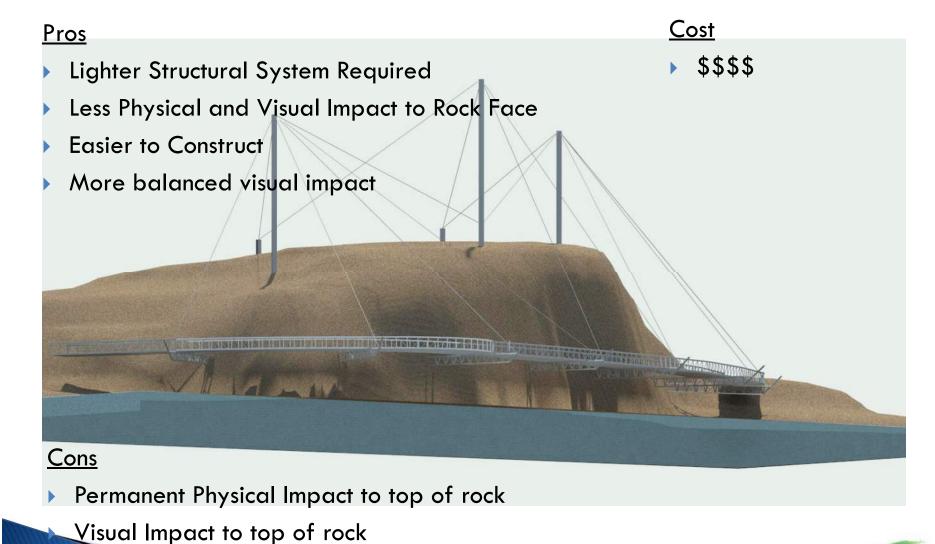

## Concept 2 – Suspended Walkway

#### **Objectives / Themes:**

- 1. "Soft Footprint"
- 2. Nautical Theme